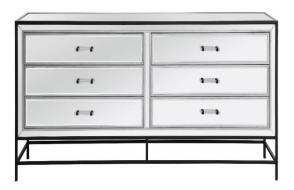

## **Beau collection**

6 Drawers Cabinet 72 in. with metal structure in black

Item No:MF73672BK (Black)

Item No:MF73672G (Gold)

Item No:MF73672S (silver)

**Available Finishes** 

| Dimensions                        |                             |
|-----------------------------------|-----------------------------|
| Overall dimensions                | 72"L x 18"Wx 32"H           |
|                                   | B: 30.7"L x 13.38"W x 5.1"H |
|                                   | G: 31.2"L x 13.38"W x 5.9"H |
| Drawer interior                   | S: 31.2"L x 13.38"W x 5.9"H |
| Cabinet interior                  | N/A                         |
| shelf weight capacity             | N/A                         |
| Specifications                    |                             |
| Finish                            | 3 Finishes                  |
| Material                          | Metal / MDF and Mirror      |
| Drawers included                  | yes                         |
| number of drawers                 | 6                           |
| drawer glide mechanism            | wood                        |
| Felt Lined drawers                | no                          |
| Cabinets included                 | no                          |
| number of doors                   | no                          |
| magnetic door catches             | no                          |
| Shelves included                  | no                          |
| number of shelves                 | N/A                         |
| adjustable shelves                | no                          |
| cable management                  | no                          |
| removable backpanel               | no                          |
| tipover restraint device included | yes                         |
| countertop material               | mirror                      |
| hardware finish                   | Black                       |
| assembly level                    | no                          |
| Warranty                          | 1 Year Limited              |
| Shipment Type                     | LTL                         |