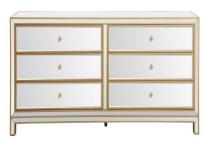

## **Beau collection**

6 Drawers Cabinet 72 in. with metal structure in black

Item No:MF73672BK (Black)

Item No:MF73672G (Gold)

Item No:MF73672S (silver)

**Available Finishes** 

| Dimensions                        |                             |
|-----------------------------------|-----------------------------|
| Overall dimensions                | 72"L x 18"Wx 32"H           |
|                                   | B: 30.7"L x 13.38"W x 5.1"H |
|                                   | G: 31.2"L x 13.38"W x 5.9"H |
| Drawer interior                   | S: 31.2"L x 13.38"W x 5.9"H |
| Cabinet interior                  | N/A                         |
| shelf weight capacity             | N/A                         |
| Specifications                    |                             |
| Finish                            | 3 Finishes                  |
| Material                          | Metal / MDF and Mirror      |
| Drawers included                  | yes                         |
| number of drawers                 | 6                           |
| drawer glide mechanism            | wood                        |
| Felt Lined drawers                | no                          |
| Cabinets included                 | no                          |
| number of doors                   | no                          |
| magnetic door catches             | no                          |
| Shelves included                  | no                          |
| number of shelves                 | N/A                         |
| adjustable shelves                | no                          |
| cable management                  | no                          |
| removable backpanel               | no                          |
| tipover restraint device included | yes                         |
| countertop material               | mirror                      |
| hardware finish                   | Black                       |
| assembly level                    | no                          |
| Warranty                          | 1 Year Limited              |
| Shipment Type                     | LTL                         |