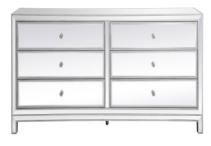

## **Beau collection**

6 Drawers Cabinet 72 in. with metal structure in black

Item No:MF73672BK (Black)

Item No:MF73672G (Gold)

Item No:MF73672S (silver)

**Available Finishes** 

| Dimensions                        |                             |
|-----------------------------------|-----------------------------|
| Overall dimensions                | 72"L x 18"Wx 32"H           |
|                                   | B: 30.7"L x 13.38"W x 5.1"H |
|                                   | G: 31.2"L x 13.38"W x 5.9"H |
| Drawer interior                   | S: 31.2"L x 13.38"W x 5.9"H |
| Cabinet interior                  | N/A                         |
| shelf weight capacity             | N/A                         |
| Specifications                    |                             |
| Finish                            | 3 Finishes                  |
| Material                          | Metal / MDF and Mirror      |
| Drawers included                  | yes                         |
| number of drawers                 | 6                           |
| drawer glide mechanism            | wood                        |
| Felt Lined drawers                | no                          |
| Cabinets included                 | no                          |
| number of doors                   | no                          |
| magnetic door catches             | no                          |
| Shelves included                  | no                          |
| number of shelves                 | N/A                         |
| adjustable shelves                | no                          |
| cable management                  | no                          |
| removable backpanel               | no                          |
| tipover restraint device included | yes                         |
| countertop material               | mirror                      |
| hardware finish                   | Black                       |
| assembly level                    | no                          |
| Warranty                          | 1 Year Limited              |
| Shipment Type                     | LTL                         |